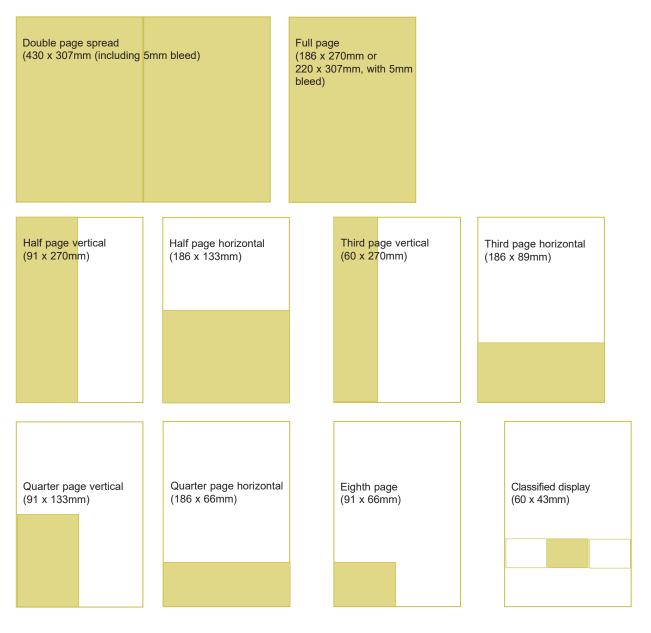

## ADVERTISING RATES & SPECIFICATIONS — All rates are Per Issue and exclude GST.

|                                                 | COLOUR                                                                                                                                                                                                                       |                                                                                                                                                                                                                                                                                                                                                                                       | BLACK & WHITE                                                                                                                                                                                                                                                                                                                                                                                                                                                                       |
|-------------------------------------------------|------------------------------------------------------------------------------------------------------------------------------------------------------------------------------------------------------------------------------|---------------------------------------------------------------------------------------------------------------------------------------------------------------------------------------------------------------------------------------------------------------------------------------------------------------------------------------------------------------------------------------|-------------------------------------------------------------------------------------------------------------------------------------------------------------------------------------------------------------------------------------------------------------------------------------------------------------------------------------------------------------------------------------------------------------------------------------------------------------------------------------|
| (width x height, mm)                            | Standard                                                                                                                                                                                                                     | Discount rate                                                                                                                                                                                                                                                                                                                                                                         |                                                                                                                                                                                                                                                                                                                                                                                                                                                                                     |
| (430 x 307 including 5mm bleed)                 | \$3200                                                                                                                                                                                                                       | \$2900                                                                                                                                                                                                                                                                                                                                                                                | NA                                                                                                                                                                                                                                                                                                                                                                                                                                                                                  |
| (186 x 270 or 220 x 307, with 5mm bleed)        | \$1640                                                                                                                                                                                                                       | \$1525                                                                                                                                                                                                                                                                                                                                                                                | NA                                                                                                                                                                                                                                                                                                                                                                                                                                                                                  |
| (91 x 270 vertical)<br>or 186 x 133 horizontal) | \$920                                                                                                                                                                                                                        | \$850                                                                                                                                                                                                                                                                                                                                                                                 | NA                                                                                                                                                                                                                                                                                                                                                                                                                                                                                  |
| (60 x 270 vertical)<br>or 186 x 89 horizontal)  | \$690                                                                                                                                                                                                                        | \$650                                                                                                                                                                                                                                                                                                                                                                                 | NA                                                                                                                                                                                                                                                                                                                                                                                                                                                                                  |
| (91 x 133 vertical)<br>or 186 x 66 horizontal)  | \$520                                                                                                                                                                                                                        | \$480                                                                                                                                                                                                                                                                                                                                                                                 | \$440                                                                                                                                                                                                                                                                                                                                                                                                                                                                               |
| (91 x 66)                                       | \$300                                                                                                                                                                                                                        | \$270                                                                                                                                                                                                                                                                                                                                                                                 | \$240                                                                                                                                                                                                                                                                                                                                                                                                                                                                               |
| (60 x 43)                                       | \$170                                                                                                                                                                                                                        | \$130                                                                                                                                                                                                                                                                                                                                                                                 | \$90                                                                                                                                                                                                                                                                                                                                                                                                                                                                                |
|                                                 | (430 x 307 including 5mm bleed)  (186 x 270 or 220 x 307, with 5mm bleed)  (91 x 270 vertical) or 186 x 133 horizontal)  (60 x 270 vertical) or 186 x 89 horizontal)  (91 x 133 vertical) or 186 x 66 horizontal)  (91 x 66) | (width x height, mm)       Standard         (430 x 307 including 5mm bleed)       \$3200         (186 x 270 or 220 x 307, with 5mm bleed)       \$1640         (91 x 270 vertical) or 186 x 133 horizontal)       \$920         (60 x 270 vertical) or 186 x 89 horizontal)       \$690         (91 x 133 vertical) or 186 x 66 horizontal)       \$520         (91 x 66)       \$300 | (width x height, mm)       Standard       Discount rate         (430 x 307 including 5mm bleed)       \$3200       \$2900         (186 x 270 or 220 x 307, with 5mm bleed)       \$1640       \$1525         (91 x 270 vertical) or 186 x 133 horizontal)       \$920       \$850         (60 x 270 vertical) or 186 x 89 horizontal)       \$690       \$650         (91 x 133 vertical) or 186 x 66 horizontal)       \$520       \$480         (91 x 66)       \$300       \$270 |

# **ADVERTISING SIZES**

Suitable artwork includes PDF, TIFF or JPG files with the correct dimensions and a minimum resolution of 300 dpi. <u>Microsoft Word or similar files are NOT suitable.</u>